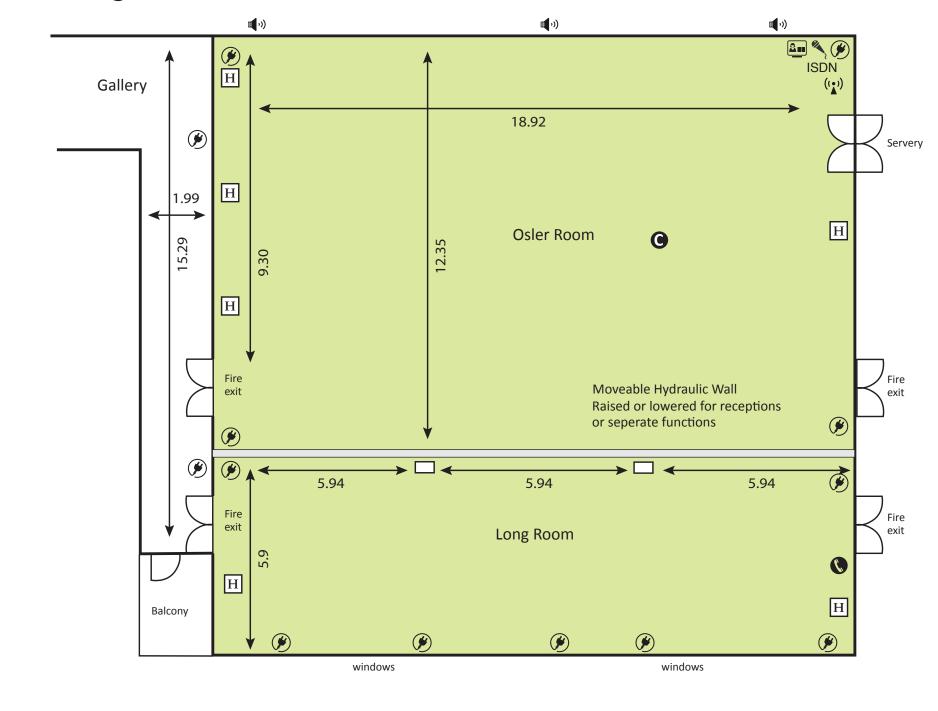

## Osler Room & Long Room - First Floor

## **Additional information**

Capacity
Spring tables 300
Round tables 200

Fire exits x 4
Moveable wall

## Key

- Ceiling height 6.48
- Power socket
- Microphone control point
- Data point
- Built in speakers
- ('A') Wireless internet access

Induction loop available for the hearing impaired

Heritage protected area